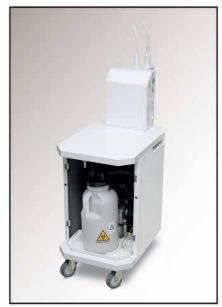

## A mobile, completely self-contained aspirator unit

It is intended for the dental practice that needs aspiration, separation and entrapping of the waste into the built-in separation vessel.

| Technical specification         | DO M                       |
|---------------------------------|----------------------------|
| Nominal voltage (V/Hz)          | 230/ 50, 230/ 60<br>110/60 |
| Max. output capacity (l.min- 1) | 1100                       |
| Max. under-pressure (kPa)       | 12                         |
| Noise level (dB [A])            | ≤48                        |
| Dimensions (w x   x h) (mm)     | 565x350x860                |