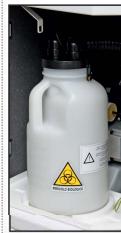

## A mobile, completely self-contained aspirator unit

It is intended for the dental practice that needs aspiration, separation and entrapping of the waste into the built-in separation vessel.

| Technical specification         | DO M                       |
|---------------------------------|----------------------------|
| Nominal voltage (V/Hz)          | 230/ 50, 230/ 60<br>110/60 |
| Max. output capacity (l.min- 1) | 1100                       |
| Max. under-pressure (kPa)       | 12                         |
| Noise level (dB [A])            | ≤48                        |
| Dimensions (w x   x h) (mm)     | 565x350x860                |