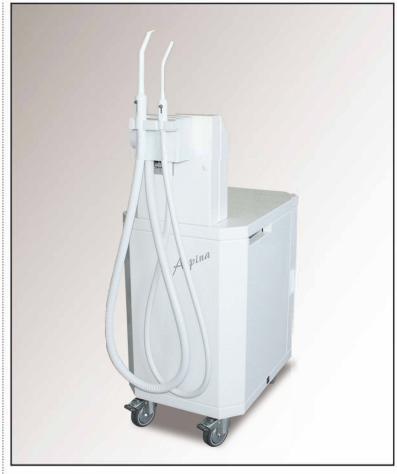

## DO M

## A mobile, completely self-contained aspirator unit

It is intended for the dental practice that needs aspiration, separation and entrapping of the waste into the built-in separation vessel.

| Technical specification         | DO M                       |
|---------------------------------|----------------------------|
| Nominal voltage (V/Hz)          | 230/ 50, 230/ 60<br>110/60 |
| Max. output capacity (l.min- 1) | 1100                       |
| Max. under-pressure (kPa)       | 12                         |
| Noise level (dB [A])            | ≤48                        |
| Dimensions (w x   x h) (mm)     | 565x350x860                |